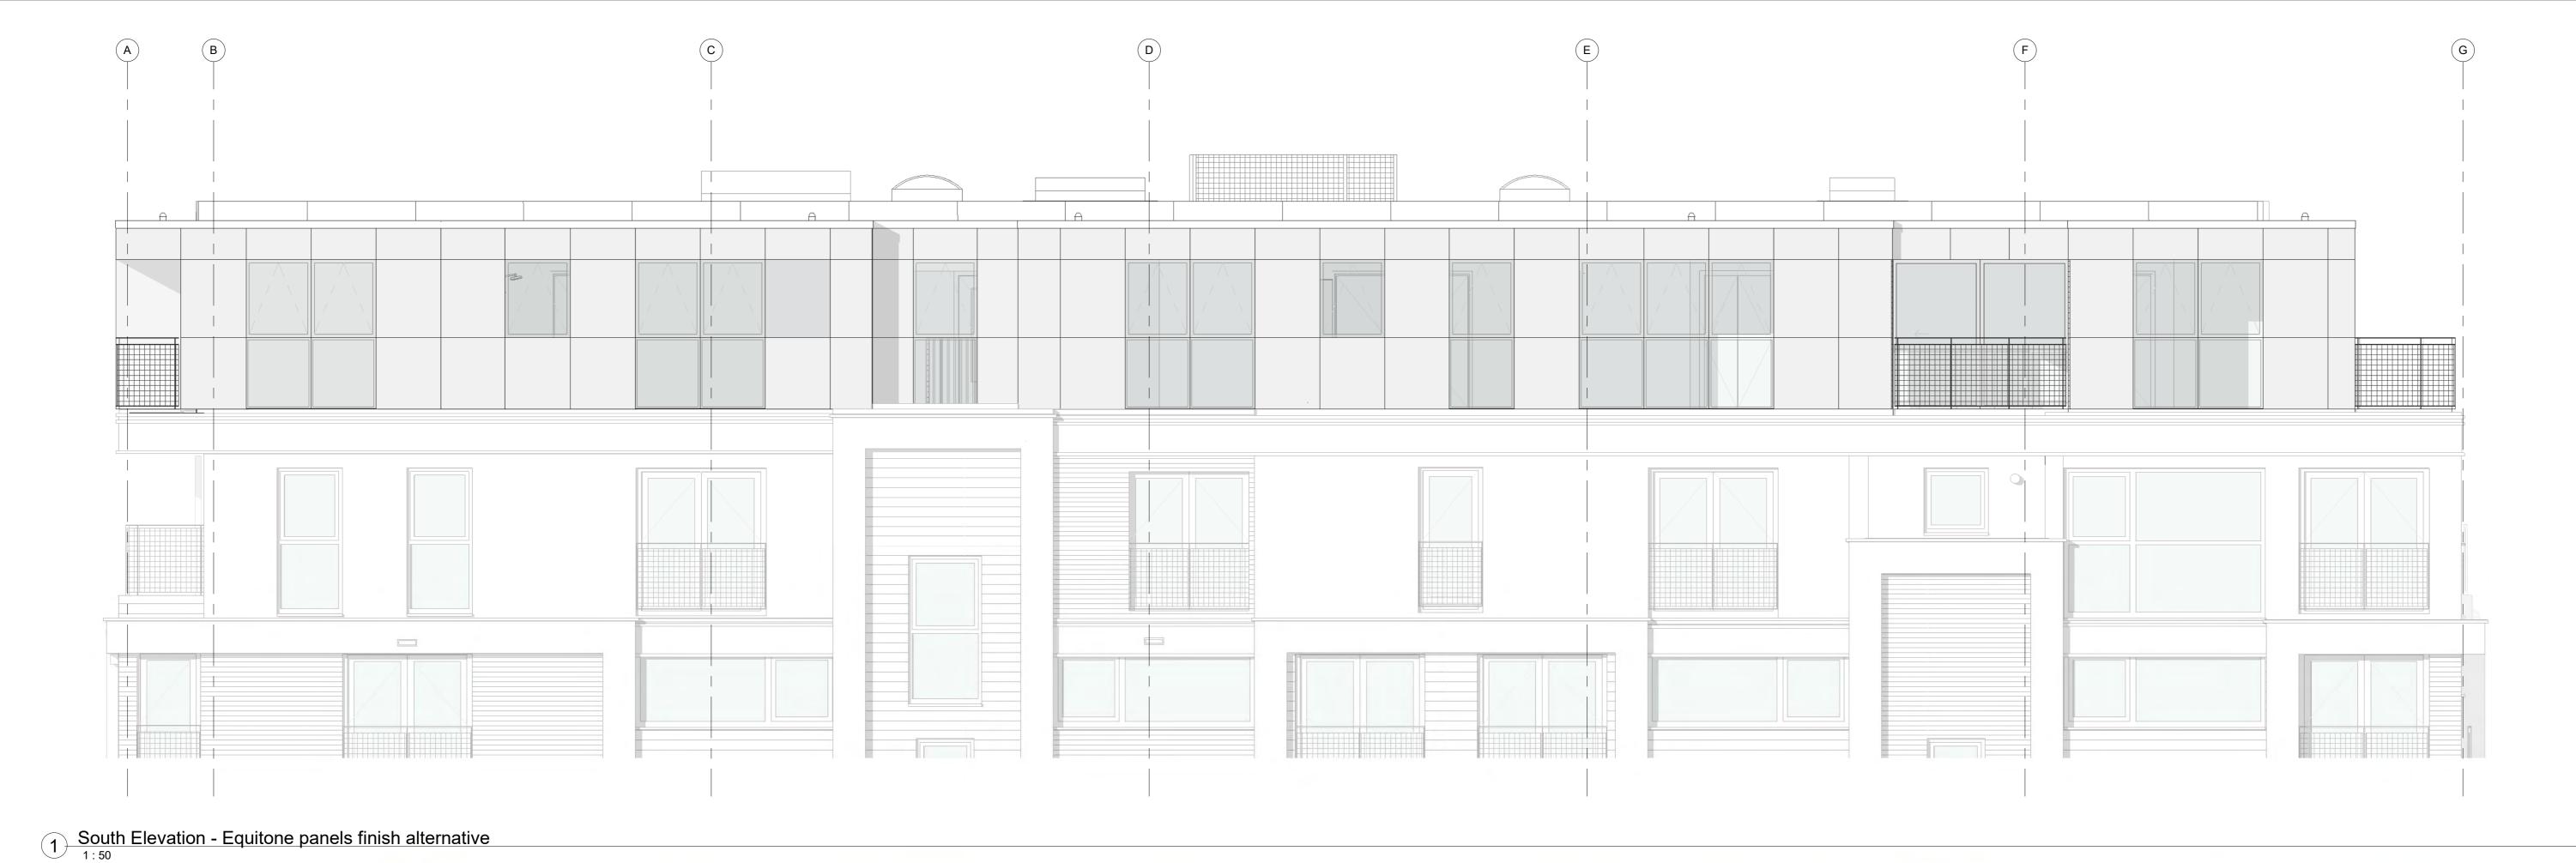

29 Branch Place, Hackney, N1 5PW

DRAWING TITLE

South Elevation visualization

| DRAWN BY                 | DATE     | CHECKED BY |          |
|--------------------------|----------|------------|----------|
| AD                       | 08.06.23 | CC         |          |
| SCALE                    | SIZE     | STATUS     |          |
| 1:50                     | A0       |            |          |
| DRAWING NUMBER           |          |            | REVISION |
| 1306-NLA-AA-ZZ-DR-A-0651 |          |            | В        |