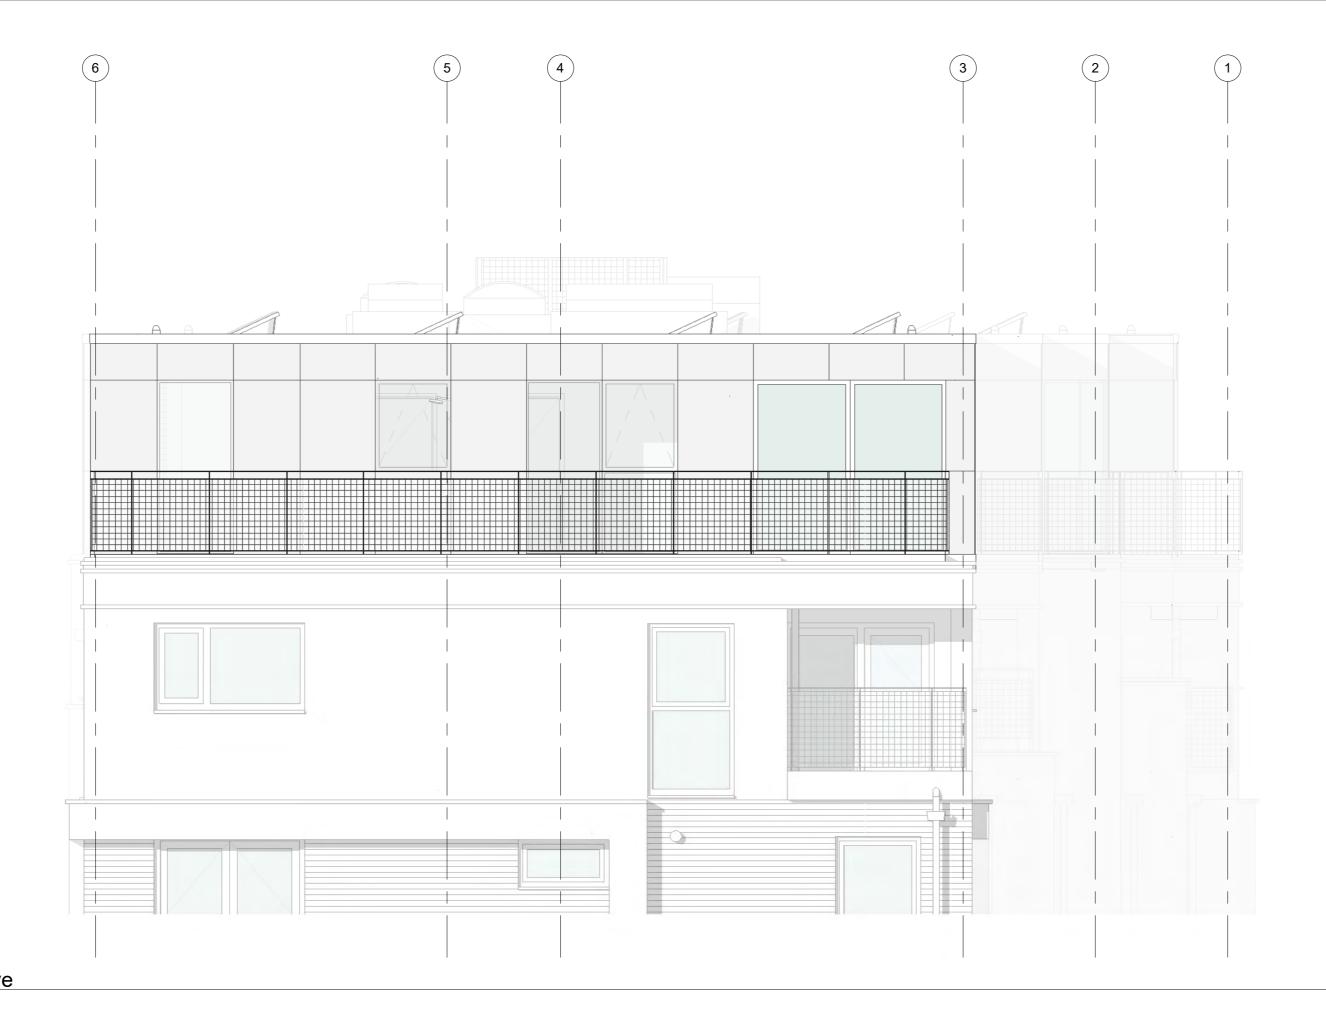

1 East Elevation - Equitone panels finish alternative

East view - Equitone panels finish alternative

0 1 2 3 5 m 1:50 |....| | | |

General Notes:

 Copyright of this drawing remains the sole property of Northlight Architects unless otherwise assigned in writing. Do not scale from this drawing, figured dimensions are to be worked in all cases with any discrepancies reported to the Architect prior to commencement of any work.